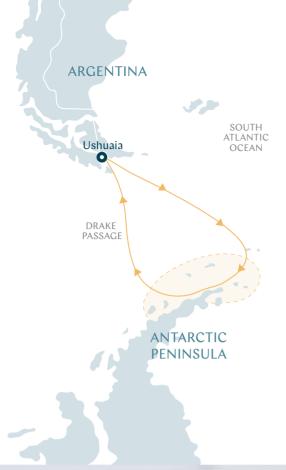

Leopard Seal

Day Visiting

O Pre night stay

1 Ushuaia

2-3 At Sea

4-8 Antarctic Peninsula

9-10 At Sea

Ushuaia

Ports, port order and itinerary duration may vary, for the most up-to-date details see swanhellenic.com